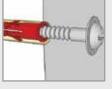

## Chemical Fastening

- Chemical-fastener is used to form a permanent bond between fixing material and wall
- This prevents the barrier from being ripped out of the wall