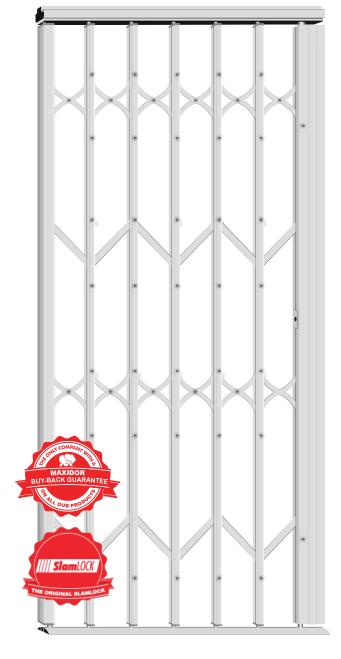

# Max-Classic Expandable Security Gates

- Express Delivery
- ✓ Buy Back Product Guarantee
- ✓ Ultra-modern security gate design
- 1 x Standard Slamlocks
- ✓ Steel Top & Bottom Tracks anti-trip design