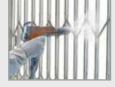

- Extra thick steel brace unique to Maxidor
- Difficult to cut through using common tools
- Buys valuable time in the event of an attack

Slamlock

- Independant lock that will slam closed without the use of a key for an instant security gate barrier
- SABS tested to withstand a pull force up to 2.6 Tonnes
- Unique lock channel cover prevents prying
  tools