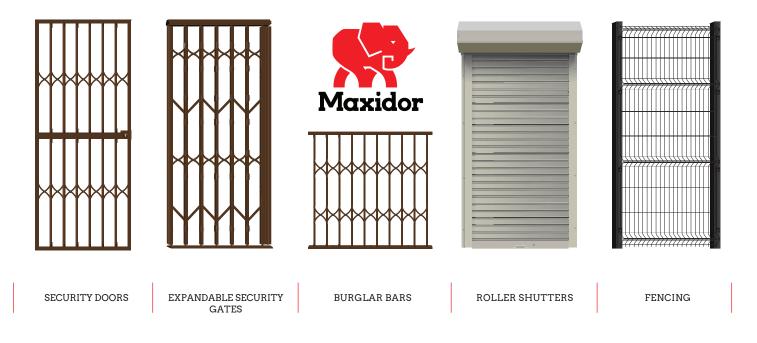

# **Expandable Security Gates: Maxidor Ultra**

- **Express Delivery**
- **5 Year Product Guarantee**
- ✓ Ultra-modern design
- 2 x Standard Slamlocks 4 locking points  $\checkmark$
- Aluminium Top & Bottom Tracks anti-trip design  $\checkmark$

# Security Gates | Doors: Maxi-Gate Ultra

- High Security Lock  $\checkmark$
- Styled Flights  $\checkmark$
- **Express Delivery**  $\checkmark$
- ✓ 5 Year Product Guarantee

# Burglar Bars: Maxi-Grill Ultra

# **Roller Shutter: Maxi-Shutter Classic**