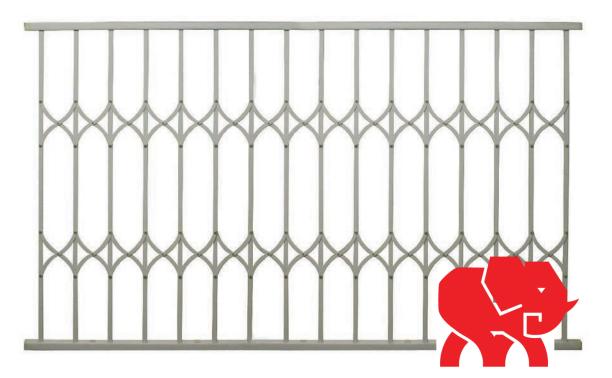

# **Expandable Security Gates: Maxidor Ultra**

- **Express Delivery**
- **5 Year Product Guarantee**
- ✓ Ultra-modern design
- 2 x Standard Slamlocks 4 locking points  $\checkmark$
- Aluminium Top & Bottom Tracks anti-trip design  $\checkmark$

#### Nylon Components

- High grade nylon components between all metal-on-metal parts Prevents corrosion,
- protects paint finish and ensures product longevity

# **Strong Flights**

- Extra thick steel brace
- using common tools

# Slamlock

- Independant lock that will slam closed without the use of a key for an instant barrier
- SABS tested to withstand a pull force up to 2.6 Tonnes
- Unique lock channel cover prevents prying tools

#### **Double Upright** Design

- Square tubes used in double upright design for strength • Our double upright design
- puts 13.6 mm of steel between you and a possible threat

#### T.G.I.C Grade **Powder Coating**

- UV stabilised TGIC grade for even finish that will not fade or
- vellow in the sun
   Available in two standard colours: White and bronze
- Can be made to match any colour on request (please ask for a "special colour price")

#### Chemical Fastening

• Chemical-fastener is used to form a permanent bond between fixing material and wall • This prevents the barrier from being ripped out of the wall

- unique to Maxidor Difficult to cut through
- Buys valuable time in the event of an attack