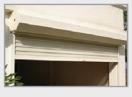

# **Roller Shutter: Maxi-Shutter Classic**

### Design

- Hexagonal shaped canopy that appears smaller than square box
- Neat finish achieved by using flat bars to join guides to support beams
- Wide range of available styled slats for freedom of choice in design and visibility