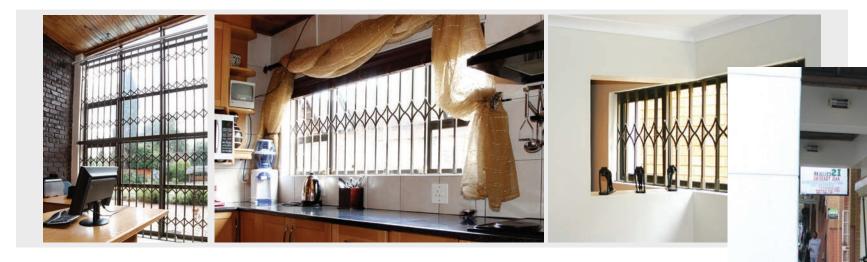

# Security Gates | Doors: Maxi-Gate Ultra

- High Security Lock  $\checkmark$
- Styled Flights  $\checkmark$
- **Express Delivery**  $\checkmark$
- ✓ 5 Year Product Guarantee

#### Design

- Can be customised to accommodate an opening for
- Curved shape of the flight for aesthetic appeal and consistent look across the range
   Stainless steel rivets will not rust
- or tarnish
- Advanced welding methods provide superior strength

### **High Security Lock**

- Double turn locking mechanism ensuring a deadlock
  22mm latch extends onto the
- locking beam resulting in
- superior strength Provides higher security than traditional lever locks
- Durable for long life operation

## T.G.I.C Grade **Powder Coating**

- UV stabilised TGIC grade for even finish that will not fade or yellow in the sun
  Available in two standard colours: White and bronze
- Can be made to match any
- colour on request (please ask for a "special colour price")

#### Chemical Fastening

- Chemical-fastener is used to form a permanent bond between fixing material and wall
- This prevents the barrier from being ripped out of the wall