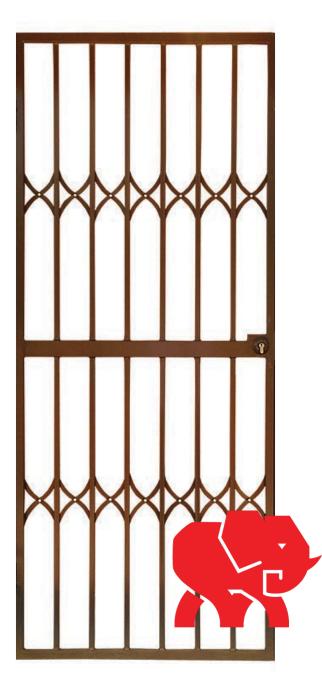

# Security Gates | Doors: Maxi-Gate Ultra

- High Security Lock  $\checkmark$
- Styled Flights  $\checkmark$
- **Express Delivery**  $\checkmark$
- ✓ 5 Year Product Guarantee

#### Design

- Can be customised to accommodate an opening for
- Curved shape of the flight for aesthetic appeal and consistent look across the range
   Stainless steel rivets will not rust
- or tarnish
- Advanced welding methods provide superior strength

### **High Security Lock**

- Double turn locking mechanism ensuring a deadlock
  22mm latch extends onto the
- locking beam resulting in
- superior strength Provides higher security than traditional lever locks
- Durable for long life operation