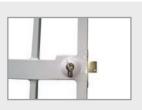

# Slamlock

- Independant lock that will slam closed without the use of a key for an instant barrier
- SABS tested to withstand a pull force up to 2.6 Tonnes
- Unique lock channel cover prevents prying tools