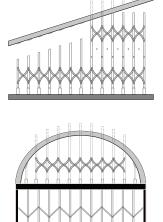

#### Design

- Can be customised to accommodate an opening for
- Curved shape of the flight for aesthetic appeal and consistent look across the range
   Stainless steel rivets will not rust
- or tarnish
- Advanced welding methods provide superior strength

#### Design

- Modular design can be installed to any shape
  Style flights provides additional stability to barrier
  Curved shape of flight for aesthetic appeal and consistent look across range
  Unique lug channel fits flush with the reveal to hide screws and leave no room for prying tools
  Screws cannot be tampared with