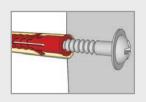

#### Chemical Fastening

• Chemical-fastener is used to form a permanent bond between fixing material and wall • This prevents the barrier from being ripped out of the wall

- unique to Maxidor Difficult to cut through
- Buys valuable time in the event of an attack

#### Chemical Fastening

- Chemical-fastener is used to form a permanent bond between fixing material and wall
- This prevents the barrier from being ripped out of the wall

Chemical-fastener is used to form a permanent bond between fixing material and wall