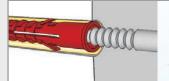

#### Chemical Fastening

• Chemical-fastener is used to form a permanent bond between fixing material and wall • This prevents the barrier from being ripped out of the wall

- unique to Maxidor Difficult to cut through
- Buys valuable time in the event of an attack

#### Chemical Fastening

- Chemical-fastener is used to form a permanent bond between fixing material and wall
- This prevents the barrier from being ripped out of the wall

Chemical-fastener is used to form a permanent bond between fixing material and wall