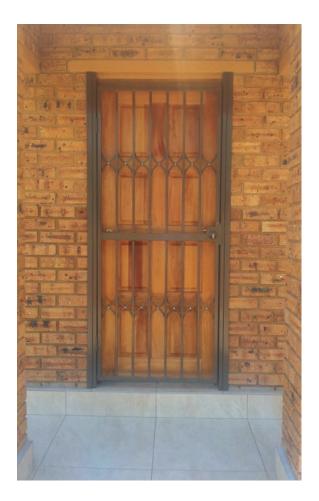

# Security Gates | Doors: Maxi-Gate Ultra

- High Security Lock  $\checkmark$
- Styled Flights  $\checkmark$
- **Express Delivery**  $\checkmark$
- ✓ 5 Year Product Guarantee

#### Design

- Can be customised to accommodate an opening for
- Curved shape of the flight for aesthetic appeal and consistent look across the range
   Stainless steel rivets will not rust
- or tarnish
- Advanced welding methods provide superior strength

### **High Security Lock**

- Double turn locking mechanism ensuring a deadlock
  22mm latch extends onto the
- locking beam resulting in
- superior strength Provides higher security than traditional lever locks
- Durable for long life operation