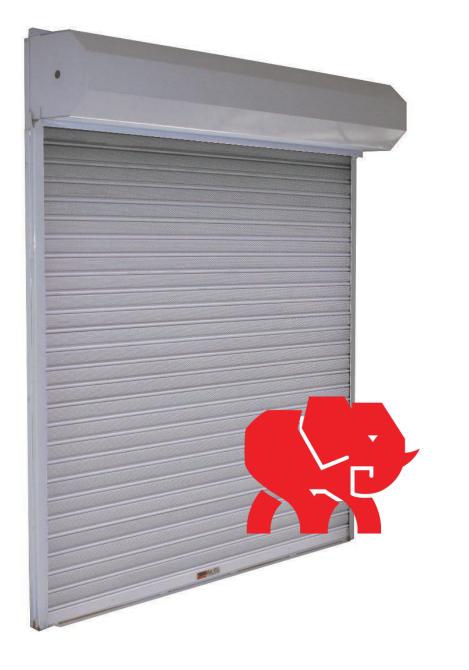

# **Roller Shutter: Maxi-Shutter Classic**

#### Operation

- Motorised or manual operation
  Manual operation with crank, push up or chain
  Every motorised shutter comes standard with a surge protection
- Plug to protect motor
  Motor can be installed inside shaft to take up less space in canopy

### Design

- Hexagonal shaped canopy that appears smaller than square box
- Neat finish achieved by using flat bars to join guides to support beams
- Wide range of available styled slats for freedom of choice in design and visibility