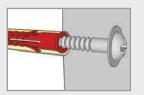

#### Chemical Fastening

• Chemical-fastener is used to form a permanent bond between fixing material and wall • This prevents the barrier from being ripped out of the wall

- unique to Maxidor Difficult to cut through
- Buys valuable time in the event of an attack

#### Chemical Fastening

- Chemical-fastener is used to form a permanent bond between fixing material and wall
- This prevents the barrier from being ripped out of the wall

Chemical-fastener is used to form a permanent bond between fixing material and wall