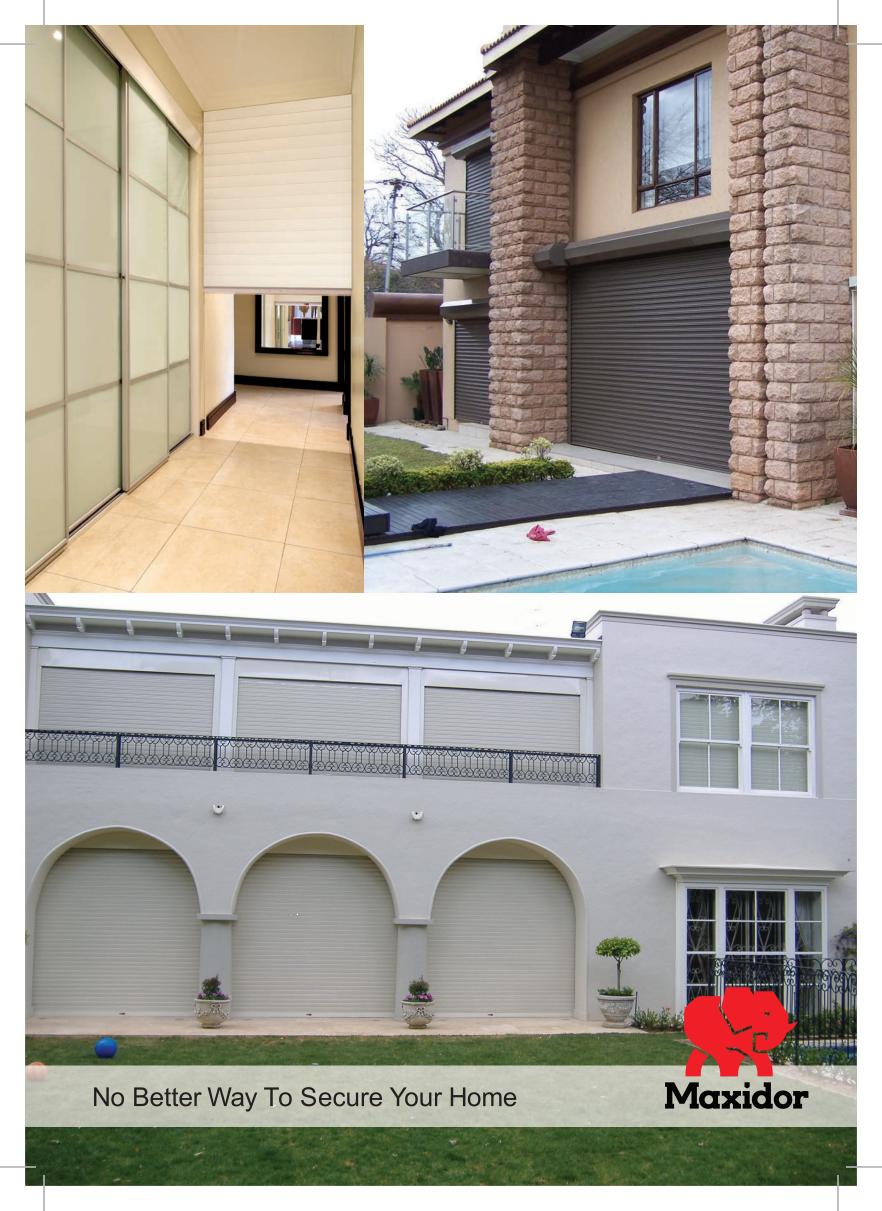

# **Roller Shutter: Maxi-Shutter Classic**

#### Operation

- Motorised or manual operation
  Manual operation with crank, push up or chain
  Every motorised shutter comes standard with a surge protection
- Plug to protect motor
  Motor can be installed inside shaft to take up less space in canopy

#### **Nylon Components**

• Custom shaped nylon end plates wrap around each slat to prevent metal-on-metal contact for corrosion and rust prevention

T.G.I.C Grade **Powder Coating** 

- UV stabilised TGIC grade for even finish that will not fade
- or yellow in the sun Available in two standard colours: White and bronze
- Can be made to match any colour on request (please ask for a "special colour price")

### Design

- Hexagonal shaped canopy that appears smaller than square box
- Neat finish achieved by using flat bars to join guides to support beams
- Wide range of available styled slats for freedom of choice in design and visibility