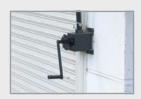

#### Operation

- Motorised or manual operation
  Manual operation with crank, push up or chain
  Every motorised shutter comes standard with a surge protection
- Plug to protect motor
  Motor can be installed inside shaft to take up less space in canopy