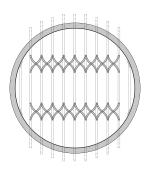

# **Expandable Security Gates: Maxidor Ultra**

- **Express Delivery**
- **5 Year Product Guarantee**
- ✓ Ultra-modern design
- 2 x Standard Slamlocks 4 locking points  $\checkmark$
- Aluminium Top & Bottom Tracks anti-trip design  $\checkmark$

#### Nylon Components

- High grade nylon components between all metal-on-metal parts Prevents corrosion,
- protects paint finish and ensures product longevity

# **Strong Flights**

- Extra thick steel brace
- using common tools

# Slamlock

- Independant lock that will slam closed without the use of a key for an instant barrier
- SABS tested to withstand a pull force up to 2.6 Tonnes
- Unique lock channel cover prevents prying tools

#### **Double Upright** Design

- Square tubes used in double upright design for strength • Our double upright design
- puts 13.6 mm of steel between you and a possible threat

#### T.G.I.C Grade **Powder Coating**

- UV stabilised TGIC grade for even finish that will not fade or
- vellow in the sun
   Available in two standard colours: White and bronze
- Can be made to match any colour on request (please ask for a "special colour price")

#### Chemical Fastening

• Chemical-fastener is used to form a permanent bond between fixing material and wall • This prevents the barrier from being ripped out of the wall

- unique to Maxidor Difficult to cut through
- Buys valuable time in the event of an attack