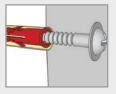

#### Chemical Fastening

• Chemical-fastener is used to form a permanent bond between fixing material and wall • This prevents the barrier from being ripped out of the wall

- unique to Maxidor Difficult to cut through
- Buys valuable time in the event of an attack

#### Chemical Fastening

- Chemical-fastener is used to form a permanent bond between fixing material and wall
- This prevents the barrier from being ripped out of the wall

Chemical-fastener is used to form a permanent bond between fixing material and wall