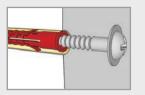

Chemical Fastening

- Chemical-fastener is used to form a permanent bond between fixing material and wall
- This prevents the barrier from being ripped out of the wall