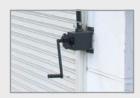

#### Operation

- Motorised or manual operationManual operation with crank,
- Every motorised shutter comes standard with a surge protection plug to protect motor
- Plug to protect motor
  Motor can be installed inside shaft to take up less space in canopy