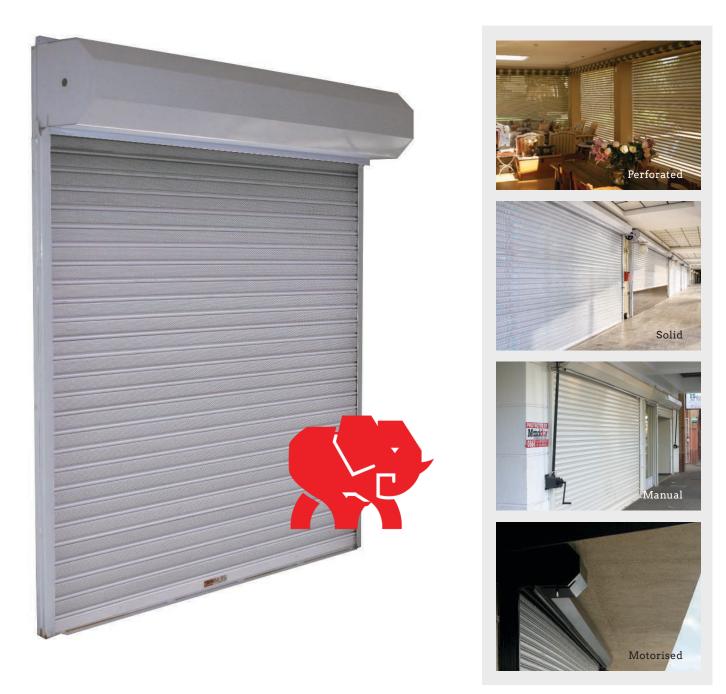

# Maxi-Shutter Classic Roller Shutter Garage Doors

#### Design

- Hexagonal shaped canopy that appears smaller than square box
- Neat finish achieved by using flat bars to join guides to support beams
- Wide range of available styled slats for freedom of choice in design and visibility