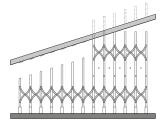

#### Design

- Modular design can be installed to any shape
   Style flights provides additional stability to
- barrier

   Curved shape of flight for aesthetic appeal and
- consistent look across range

  Unique lug channel fits flush with the reveal to hide screws and leave no room for prying tools
- Screws cannot be tampered with