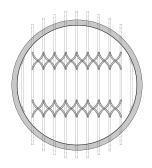

#### Design

- Modular design can be installed to any shape
   Style flights provides additional stability to
- barrier

   Curved shape of flight for aesthetic appeal and
- consistent look across range

  Unique lug channel fits flush with the reveal to hide screws and leave no room for prying tools
- Screws cannot be tampered with