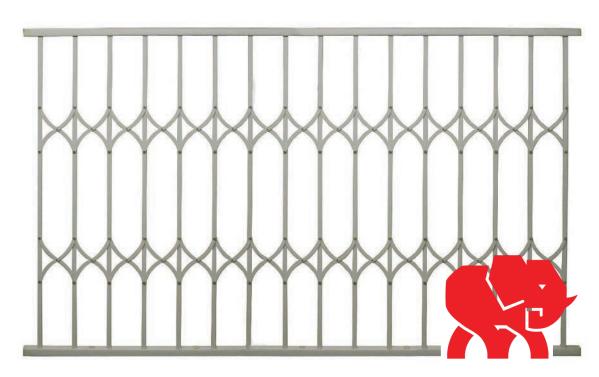

# Maxi-Grill Ultra Burglar Bars

#### Design

- Modular design can be installed to any shape
   Style flights provides additional stability to
- barrier

   Curved shape of flight for aesthetic appeal and
- consistent look across range

  Unique lug channel fits flush with the reveal to hide screws and leave no room for prying tools
- Screws cannot be tampered with