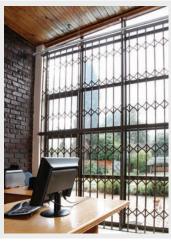

# Maxi-Grill Ultra Burglar Bars

#### Design

- Modular design can be installed to any shape
   Style flights provides additional stability to
- barrier

   Curved shape of flight for aesthetic appeal and
- consistent look across range

  Unique lug channel fits flush with the reveal to hide screws and leave no room for prying tools
- Screws cannot be tampered with