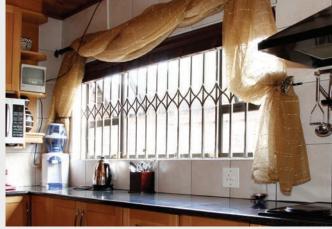

# Maxi-Grill Ultra Burglar Bars

#### Design

- Modular design can be installed to any shape
   Style flights provides additional stability to
- barrier

   Curved shape of flight for aesthetic appeal and
- consistent look across range

  Unique lug channel fits flush with the reveal to hide screws and leave no room for prying tools
- Screws cannot be tampered with