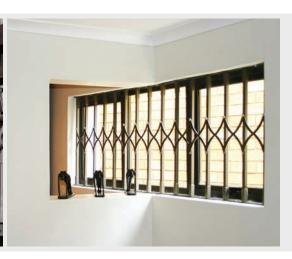

# Maxi-Grill Ultra Burglar Bars

#### Design

- Modular design can be installed to any shape
   Style flights provides additional stability to
- barrier

   Curved shape of flight for aesthetic appeal and
- consistent look across range

  Unique lug channel fits flush with the reveal to hide screws and leave no room for prying tools
- Screws cannot be tampered with