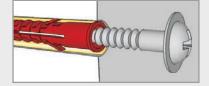

## Chemical **Fastening**

- Chemical-fastener is used to form a permanent bond between fixing material and wall
- This prevents the barrier from being ripped out of the wall