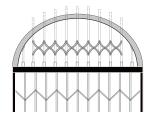

#### Design

- Modular design can be installed to any shape
   Style flights provides additional stability to
- barrier

   Curved shape of flight for aesthetic appeal and
- consistent look across range

  Unique lug channel fits flush with the reveal to hide screws and leave no room for prying tools
- Screws cannot be tampered with