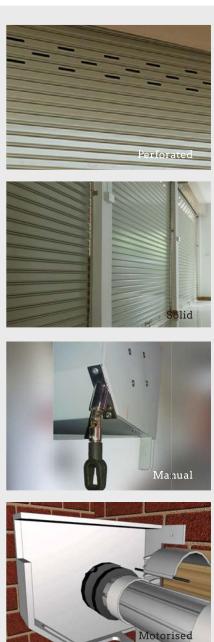

#### **Enviromental**

· Vantilation slots allows air to pass through, to balance internal and expernal temperatures