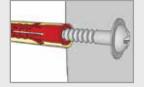

## Chemical **Fastening**

- Chemical-fastener is used to form a permanent bond between fixing material and wall
- This prevents the barrier from being ripped out of the wall