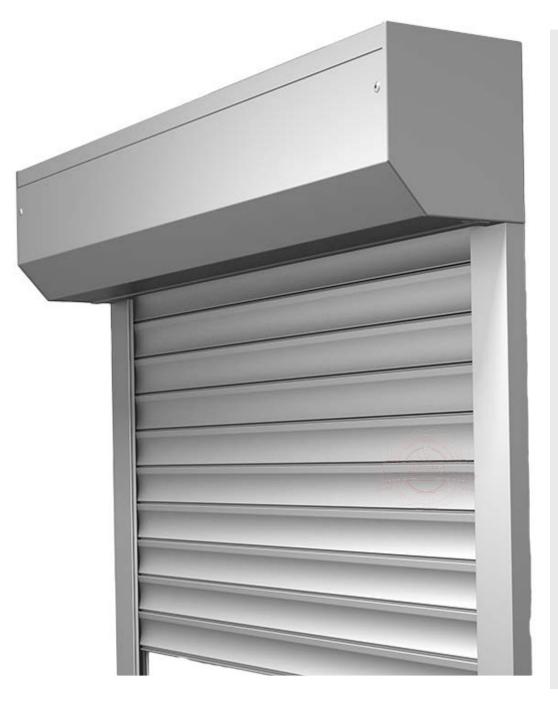

# Maxidor Alu Shutter

# **Premium Design**

- Custom design Primium feel and design
- Light weight aluminium
   Low operational noise for home and business