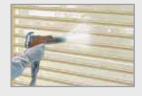

## Chemical **Fastening**

- Chemical-fastener is used to form a permanent bond between fixing material and wall
- This prevents the barrier from being ripped out of the wall