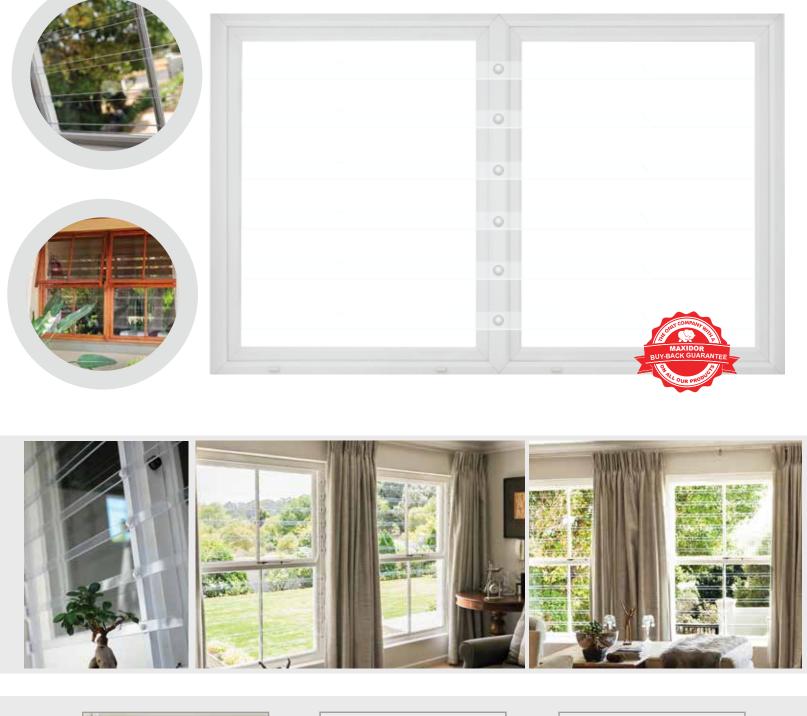

## Maxi-View Burglar Bars

#### Design

• The Armed Bar products makes it possible to protect the home owner with a 24/7 active alarm system in addition to having a transparent physical barrier. T

#### Smart Technolgy

• The Armed Bar products makes it possible to protect the home owner with a 24/7 active alarm system in addition to having a transparent physical barrier. T

#### HotLock

 The Hot Lock unit forms part of the security barrier and fixes the transparent burglar bar to any frame. The rapid unlocking mechanism allows the occupants to remove the bar and bend the bars away to allow exit. The unit can be connected to any 24/7 active alarm system and will send a panic signal immediately after removing the bar from the casing.